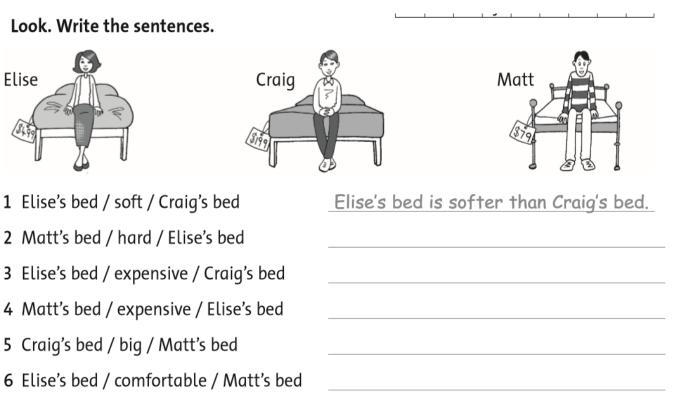

#### Unit 8: The best bed! – Lesson 2, 3: Grammar

7 Matt's bed / cheap / Craig's bed

Write about your best friend. Use comparatives.